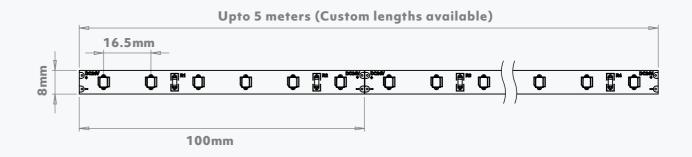

### DIMENSIONS

#### **TECHNICAL SPECIFICATIONS**

Voltage 24V LED's Per Meter 60 LED Type SMD2835 Power Consumption 12W/M Channels 1Ch [WW] [NW] [CW] IP Rating IP20 Cutting Points 100mm Lumen Output 1,608lm/M[WW], 1,680lm/M [NW], 1,608lm/M [CW]