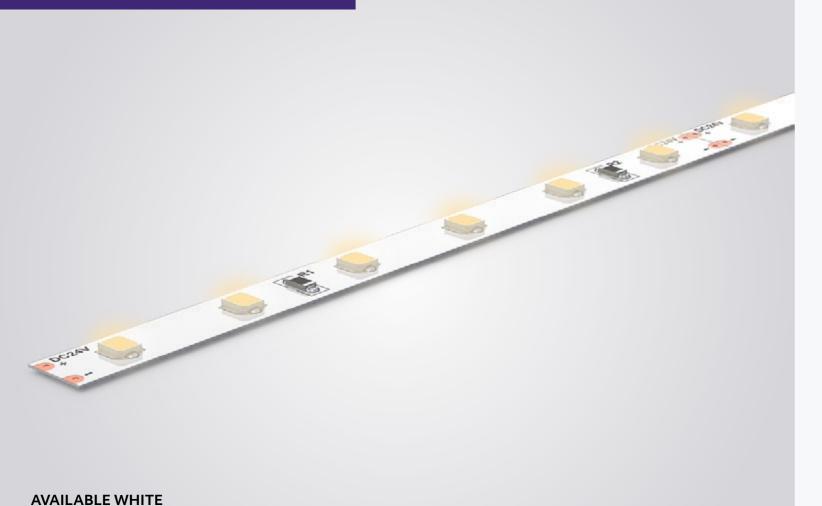

# **FLEXIBLE ULTRA POWER WHITE 12W** CV LED FLEXIBLE STRIP

Cuttable, stickable, reliable, ultra power White flexible LED with 60 high effi-ciency LEDs per meter will provide an ultra bright and uniformed linear White light.

Designed for ease of installation and for peace of mind with high reliability as a must.

Product Code: MF-UP- WW / NW / CW - [IP]