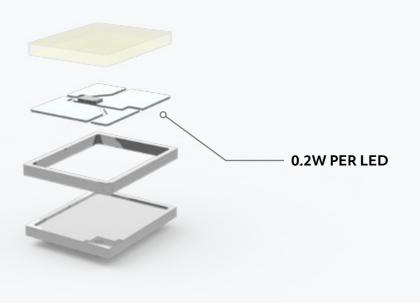

## LED TECHNOLOGY

#### SMD2835 WHITE LED

The SMD2835 is the most efficient White SMD technology, with a higher lumen output per watt and unrivalled epistar quality,

sales@abstract.co.uk www.abstract.co.uk

T: +44 (0)116 278 8078 Open Mon - Fri 8am - 5pm Operating Temp Range -20 to 50 °C